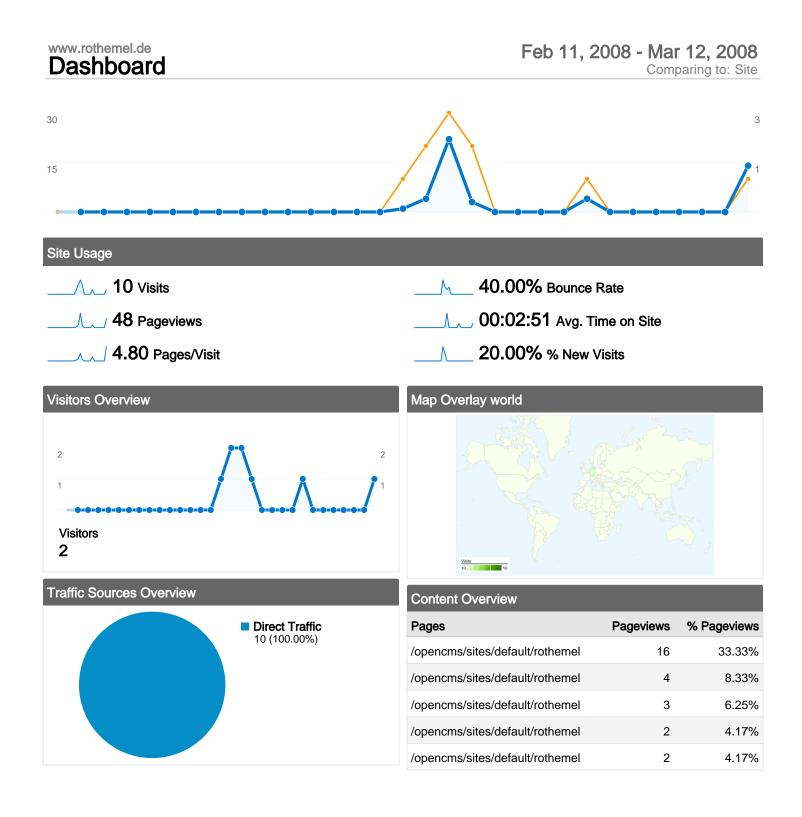

#### www.rothemel.de Visitors Overview

### **Technical Profile**

| Browser   | Visits | % visits | Connection Speed | Visits | % visits |
|-----------|--------|----------|------------------|--------|----------|
| Firefox   | 8      | 80.00%   | DSL              | 10     | 100.00%  |
| Konqueror | 2      | 20.00%   |                  |        |          |