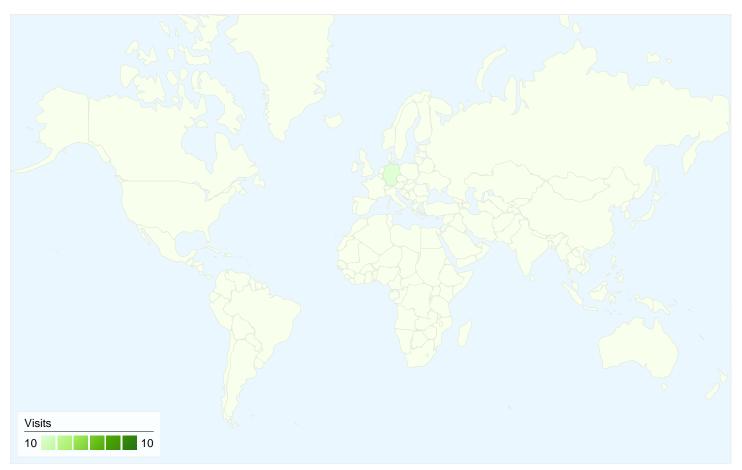

# www.rothemel.de Map Overlay

## 10 visits came from 1 countries/territories

Site Usage

| Visits<br>10<br>% of Site Total:<br>100.00% | Pages/Visit<br>4.80<br>Site Avg:<br>4.80 (0.00%) | Avg. Time on Site<br>00:02:51<br>Site Avg:<br>00:02:51 (0.00%) |             | % New Visits<br>20.00%<br>Site Avg:<br>20.00% (0.00%) | <b>40.00</b><br>Site Avg: | Bounce Rate<br>40.00%<br>Site Avg:<br>40.00% (0.00%) |  |
|---------------------------------------------|--------------------------------------------------|----------------------------------------------------------------|-------------|-------------------------------------------------------|---------------------------|------------------------------------------------------|--|
| Country/Territory                           |                                                  | Visits                                                         | Pages/Visit | Avg. Time on<br>Site                                  | % New Visits              | Bounce Rate                                          |  |
| Germany                                     |                                                  | 10                                                             | 4.80        | 00:02:51                                              | 20.00%                    | 40.00%                                               |  |
|                                             |                                                  |                                                                |             |                                                       |                           | 1 - 1 of 1                                           |  |