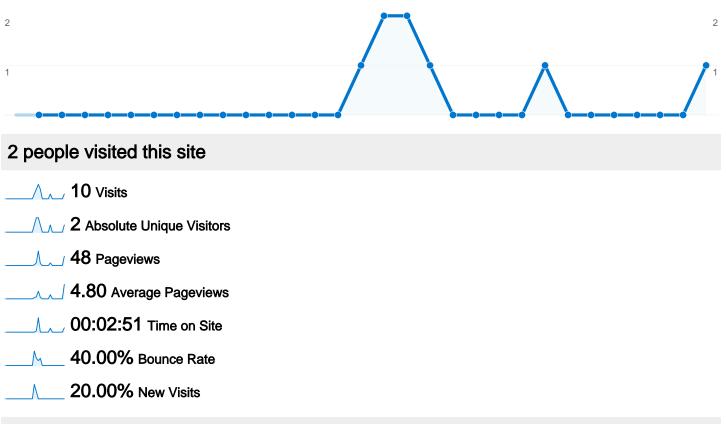

#### www.rothemel.de Visitors Overview

### **Technical Profile**

| Browser   | Visits | % visits | Connection Speed | Visits | % visits |
|-----------|--------|----------|------------------|--------|----------|
| Firefox   | 8      | 80.00%   | DSL              | 10     | 100.00%  |
| Konqueror | 2      | 20.00%   |                  |        |          |