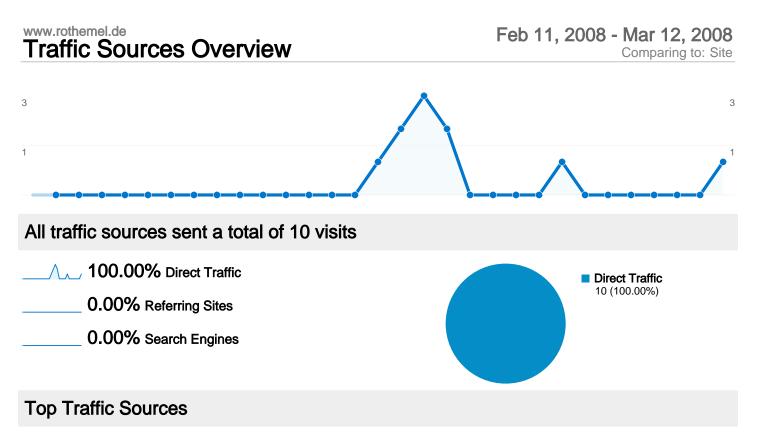

| Sources           | Visits | % visits | Keywords | Visits % visits                 |
|-------------------|--------|----------|----------|---------------------------------|
| (direct) ((none)) | 10     | 100.00%  |          | There is no data for this view. |